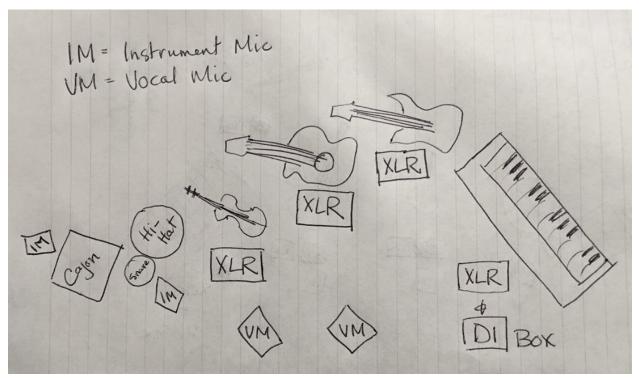

InTentCity Musicians and Instruments

David - cajon, snare, hi-hat, and shaker Needs mic on short boom for Cajon Needs mic on a boom over the snare and hi-hat (optional if channels are limited)

Betsy - fiddle and vocal Needs XLR and AC power for Fiddle DI Needs XLR and stand for her vocal mic

Graham - acoustic guitar and vocal Needs XLR for Guitar DI Needs XLR and stand for his SM58 vocal mic

Marilee - electric bass guitar Needs XLR for Bass DI and AC power for Bass amp

Seth - piano and accordion Needs XLR for Keyboard DI and AC power for Keyboard Sometimes plays accordion into Graham's vocal mic A second monitor mix is useful for Seth if available

|                 |          | David<br>Cajon and<br>drum           | Ch 1 – David<br>Cajon rear<br>Needs mic on short<br>boom stand      |
|-----------------|----------|--------------------------------------|---------------------------------------------------------------------|
| s<br>Cer<br>Dan | Mon<br>1 | Betsy<br>Fiddle and<br>Vocal         | Ch 2 – David<br>Drum over<br>Needs mic on boom<br>stand             |
|                 |          |                                      | Ch 3 – Betsy<br>Fiddle DI<br>Needs XLR and AC<br>power for DI       |
|                 | Mon<br>1 | Graham<br>Guitar and<br>Vocal        | Ch 4 – Betsy<br>Vocal<br>Has mic, needs<br>stand and XLR<br>cable   |
|                 | Mon<br>1 | Marilee<br>Bass                      | Ch 5 – Graham<br>Vocal<br>Has SM58, needs<br>stand and XLR<br>cable |
|                 | Mon<br>2 | Seth<br>Keyboard<br>and<br>Accordion | Ch 6 – Graham<br>Guitar DI<br>Needs XLR                             |
|                 |          |                                      | Ch 7 – Marilee<br>Bass DI<br>Needs XLR and<br>power                 |
|                 | _        | Tont City                            | Ch 8 – Seth<br>Piano DI<br>Needs XLR and<br>power                   |